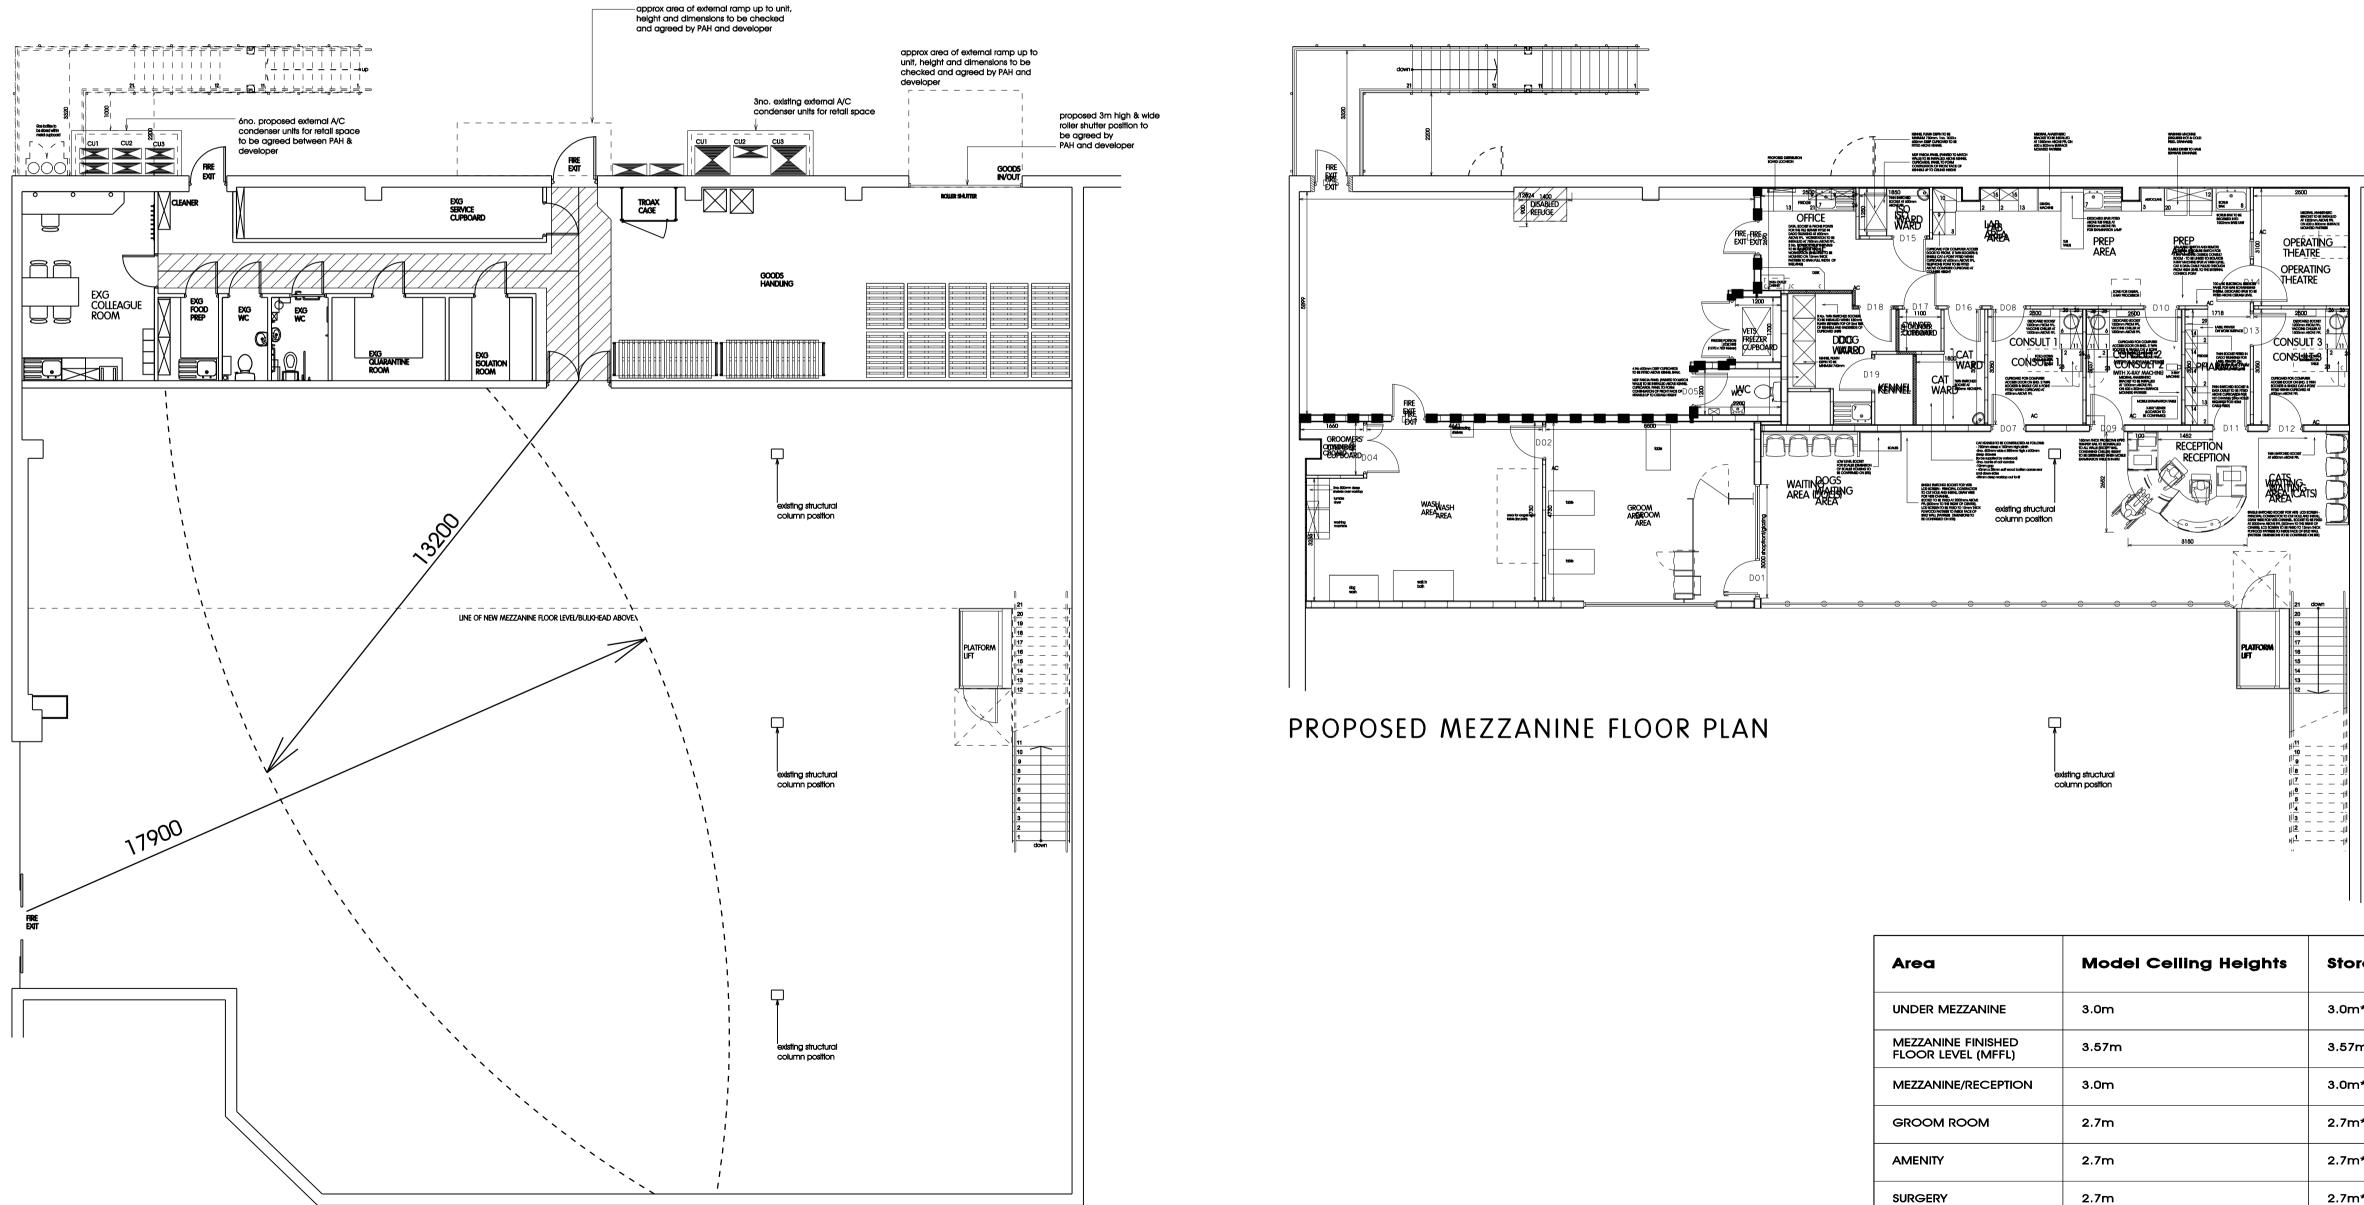

## PROPOSED GROUND FLOOR PLAN

| ALL DIMENSIONS TO BE CHECKED ON SITE                                                                                                                          | A1 - 1:50               |   |      |   |   |   |          |
|---------------------------------------------------------------------------------------------------------------------------------------------------------------|-------------------------|---|------|---|---|---|----------|
| WRITTEN DIMENSION TO BE TAKEN IN PREFERENCE TO SCALED. COPYRIGHT $\bigodot$ 2007.                                                                             | AT - 1.50 (             | כ | 1 :  | 2 | 3 | 4 | 5 metres |
| Except where otherwise stated all rights, including copyright, in the content of these<br>drawings and designs belong to NORTHWEST DESIGN ASSOCIATES LIMITED. |                         |   |      |   |   |   |          |
| You are not permitted to copy, digitise, adapt or change these materials without the<br>prior written permission of NORTHWEST DESIGN ASSOCIATES LIMITED       | A3 - 1:100 <sup>(</sup> | Ç | ្រ : | 2 | 3 | 4 | 5 metres |
| phor written permission of Northingst Design Associates Eimited                                                                                               |                         |   |      |   |   |   |          |

| Area                                     | Model Ceiling Heights                                                                                                                                                          | Store Celling Heights |  |  |
|------------------------------------------|--------------------------------------------------------------------------------------------------------------------------------------------------------------------------------|-----------------------|--|--|
| UNDER MEZZANINE                          | 3.0m                                                                                                                                                                           | 3.0m*                 |  |  |
| MEZZANINE FINISHED<br>FLOOR LEVEL (MFFL) | 3.57m                                                                                                                                                                          | 3.57m*                |  |  |
| MEZZANINE/RECEPTION                      | 3.0m                                                                                                                                                                           | 3.0m*                 |  |  |
| GROOM ROOM                               | 2.7m                                                                                                                                                                           | 2.7m*                 |  |  |
| AMENITY                                  | 2.7m                                                                                                                                                                           | 2.7m*                 |  |  |
| SURGERY                                  | 2.7m                                                                                                                                                                           | 2.7m*                 |  |  |
| BEAMS OVER MEZZANINE                     | * Heights currently indicated as per Model Heights. Exact heights to be<br>confirmed subject to survey of existing building/roof structure by<br>Pets at Home Project Manager. |                       |  |  |

NOTES

FLOOR FINISHES:-NOTE:-

PLEASE REFER TO PETS AT HOME STANDARD SPECIFICATION/SCHEDULE OF WORKS FOR FLOOR FINISHES TO SALES AND AQUATICS AREAS AREAS (FOR RETAIL PURPOSES ONLY)

MEZZANINE

RETAIL AREA = 46.1sq.m/496sq.ft

AMENITY AREA = 75.2sq.m/809sq.ft GROOMERS AREA = 59.3q.m/638sq.ft

VETERINARY SURGERY AREA = 126.8sq.m/1365sq.ft

GROSS AREA = 307.39sq.m/3308sq.ft

GROUND FLOOR

RETAIL AREA = 553.55sq.m/5955sq.ft AMENITY AREA = 146.45sq.m/1575sq.ft

GROUND FLOOR

GROSS AREA = 700sq.m/7530sq.ft

| CRIPTION                             | BY  |
|--------------------------------------|-----|
| ery and Groomers swapped around.     | KA  |
| sions to ACU's and elevations added. | KA  |
| out amended                          | MJT |
| ations updated.                      | KA  |
|                                      |     |
|                                      |     |