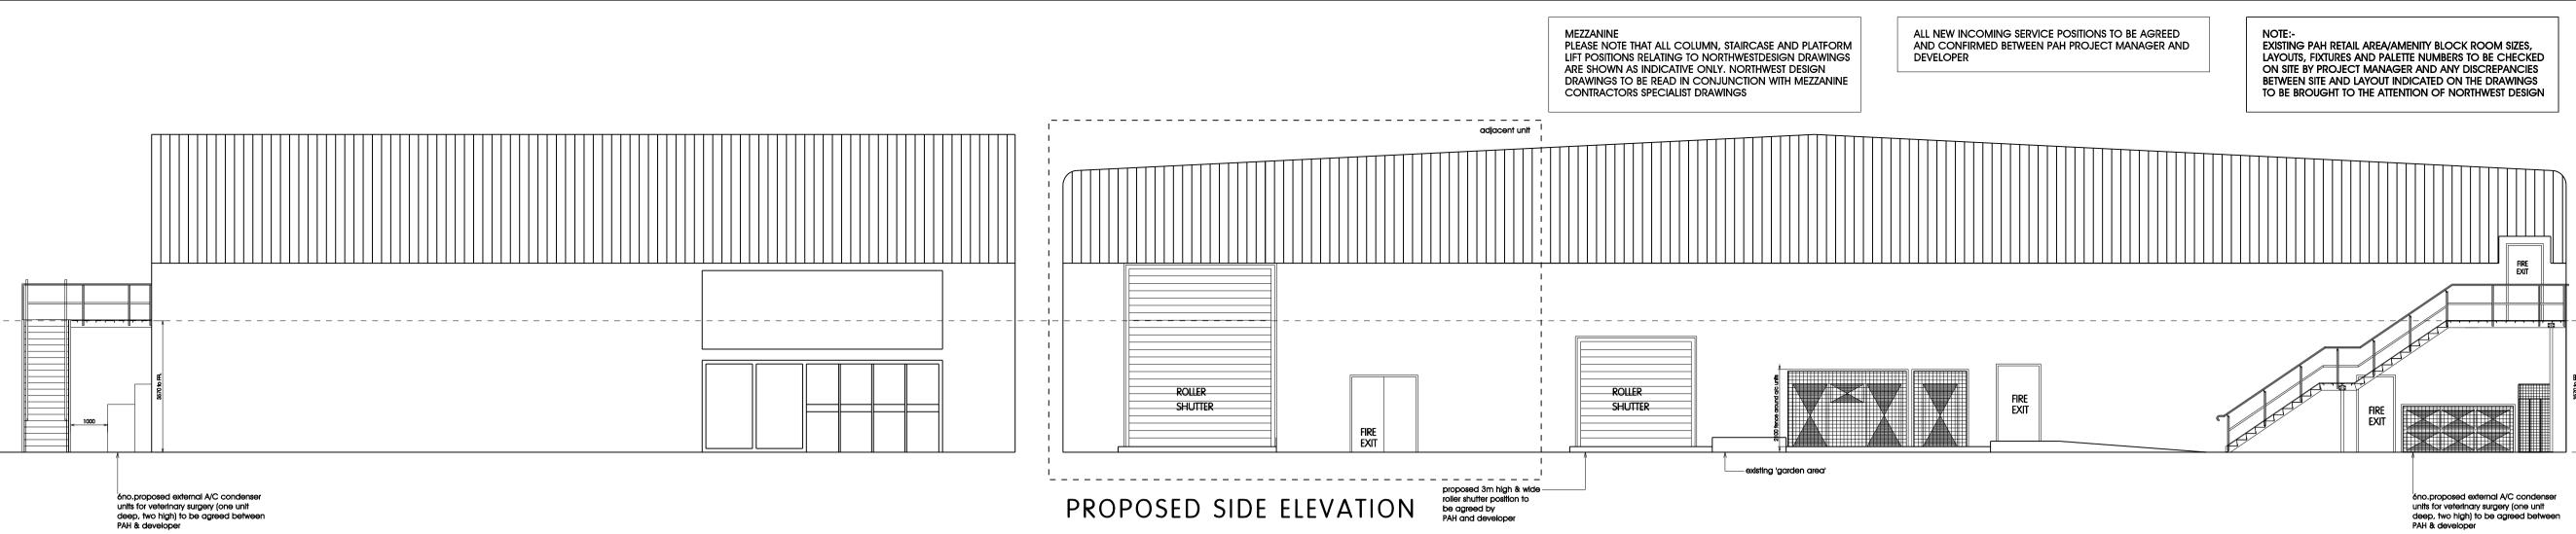

PROPOSED FRONT ELEVATION



## PROPOSED GROUND FLOOR PLAN

| ALL DIMENSIONS TO BE CHECKED ON SITE                                                                                                                          | A1 - 1:50               |   |      |   |   |   |          |
|---------------------------------------------------------------------------------------------------------------------------------------------------------------|-------------------------|---|------|---|---|---|----------|
| WRITTEN DIMENSION TO BE TAKEN IN PREFERENCE TO SCALED. COPYRIGHT $\bigodot$ 2007.                                                                             | AT - 1.50 (             | כ | 1 :  | 2 | 3 | 4 | 5 metres |
| Except where otherwise stated all rights, including copyright, in the c